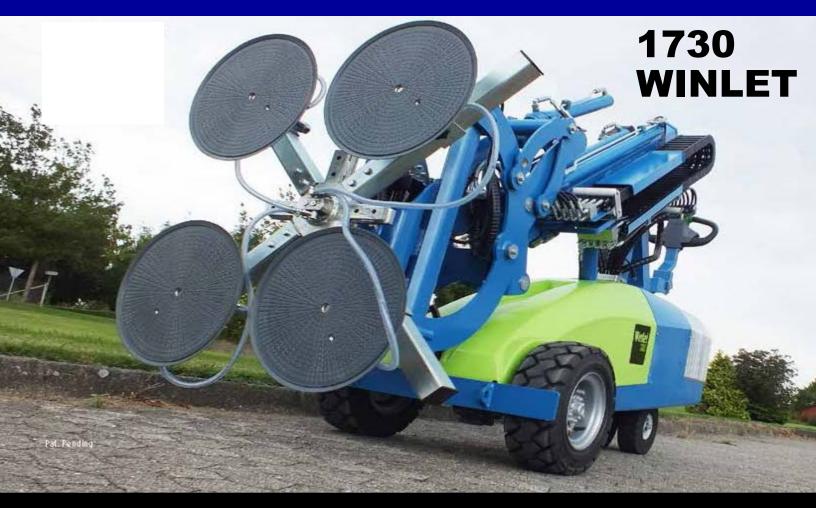

# Don't break your back - or the glass!

- Lifts 1730 lbs
- · Safer than manual handling
- Self propelled
- Improve job efficiency and work environment
- · Access narrow doorways, elevators and balconies
- Twin wheels for rough terrain operations
- Lifts all airtight materials (glass, granite, concrete, steel, tile, fire doors, etc.

### **Specifications**

| o poomiou io mo               |           |
|-------------------------------|-----------|
| External Length               | 6'2"      |
| External Width                | 2'11"     |
| Max. Lifting Capacity         | 1,730 lbs |
| Max Load @Max Extension       | 220 lbs   |
| Maximum capacity on Side      | 606 lbs   |
| Total weight                  | 2,369 lbs |
| (excluding counterweight      |           |
| Total Weight                  | 2,916 lbs |
| (including counterweight)     |           |
| Min. Extension                | 2'3"      |
| (front bumper to suction cup) |           |
| Max Extension                 | 8'2"      |
| (front bumper to suction cup) |           |
| Max Lifting Height            | 12"9"     |
| (to center of lifting yoke)   |           |
| Hydraulic Side Offset         | 2'9"      |
| Fine Lift on Arm              | 7"        |
| Tilt Function                 | 180°      |
| Hydraulic Rotation            | 180°      |
| Suction cups                  | 4 X 16"   |
| Batteries                     | 2 X150 AH |
|                               |           |