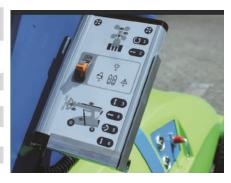

## **Pickup and Place Diagram**

- User friendly
- Easy to transport
- Increase efficiency
- Double action safety keys
- Improve safety on jobsites
- Increase your bottom line
- Multi functional control box