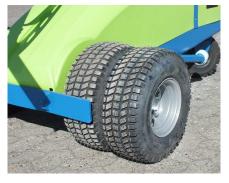

# Don't break your back - or the glass!

- Lifts 1730 lbs
- · Safer than manual handling
- Self propelled
- Improve job efficiency and work environment
- · Access narrow doorways, elevators and balconies
- Twin wheels for rough terrain operations
- Lifts all airtight materials (glass, granite, concrete, steel, tile, fire doors, etc.

#### **Accessories**

- Twin wheels for rough terrain
- Lifting fork for pallets
- Lifting hook for straps
- Forklift Adapter
- Radio Remote

TF: 866-358-7088 Tel: 281-358-7088 Fax: 281-359-3500 www.reachmaster.com