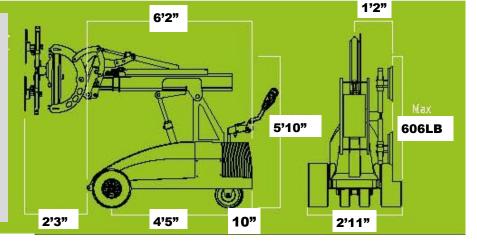

### **Specifications**

| o poomiou io mo               |           |
|-------------------------------|-----------|
| External Length               | 6'2"      |
| External Width                | 2'11"     |
| Max. Lifting Capacity         | 1,730 lbs |
| Max Load @Max Extension       | 220 lbs   |
| Maximum capacity on Side      | 606 lbs   |
| Total weight                  | 2,369 lbs |
| (excluding counterweight      |           |
| Total Weight                  | 2,916 lbs |
| (including counterweight)     |           |
| Min. Extension                | 2'3"      |
| (front bumper to suction cup) |           |
| Max Extension                 | 8'2"      |
| (front bumper to suction cup) |           |
| Max Lifting Height            | 12"9"     |
| (to center of lifting yoke)   |           |
| Hydraulic Side Offset         | 2'9"      |
| Fine Lift on Arm              | 7"        |
| Tilt Function                 | 180°      |
| Hydraulic Rotation            | 180°      |
| Suction cups                  | 4 X 16"   |
| Batteries                     | 2 X150 AH |
|                               |           |