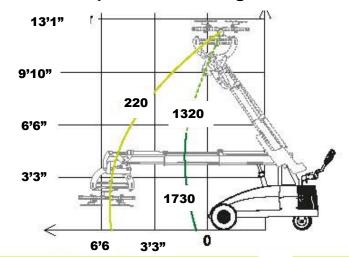

## **Pickup and Place Diagram**

- User friendly
- Easy to transport
- Increase efficiency
- Double action safety keys
- Improve safety on jobsites
- Increase your bottom line
- Multi functional control box

### **Specifications**

| o poomiou io mo               |           |
|-------------------------------|-----------|
| External Length               | 6'2"      |
| External Width                | 2'11"     |
| Max. Lifting Capacity         | 1,730 lbs |
| Max Load @Max Extension       | 220 lbs   |
| Maximum capacity on Side      | 606 lbs   |
| Total weight                  | 2,369 lbs |
| (excluding counterweight      |           |
| Total Weight                  | 2,916 lbs |
| (including counterweight)     |           |
| Min. Extension                | 2'3"      |
| (front bumper to suction cup) |           |
| Max Extension                 | 8'2"      |
| (front bumper to suction cup) |           |
| Max Lifting Height            | 12"9"     |
| (to center of lifting yoke)   |           |
| Hydraulic Side Offset         | 2'9"      |
| Fine Lift on Arm              | 7"        |
| Tilt Function                 | 180°      |
| Hydraulic Rotation            | 180°      |
| Suction cups                  | 4 X 16"   |
| Batteries                     | 2 X150 AH |
|                               |           |