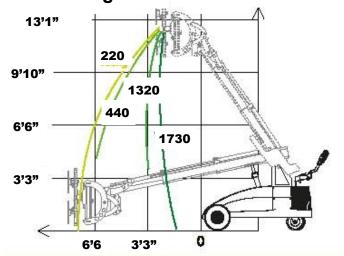

## **Reach Diagram**

### **Specifications**

| o poomiou io mo               |           |
|-------------------------------|-----------|
| External Length               | 6'2"      |
| External Width                | 2'11"     |
| Max. Lifting Capacity         | 1,730 lbs |
| Max Load @Max Extension       | 220 lbs   |
| Maximum capacity on Side      | 606 lbs   |
| Total weight                  | 2,369 lbs |
| (excluding counterweight      |           |
| Total Weight                  | 2,916 lbs |
| (including counterweight)     |           |
| Min. Extension                | 2'3"      |
| (front bumper to suction cup) |           |
| Max Extension                 | 8'2"      |
| (front bumper to suction cup) |           |
| Max Lifting Height            | 12"9"     |
| (to center of lifting yoke)   |           |
| Hydraulic Side Offset         | 2'9"      |
| Fine Lift on Arm              | 7"        |
| Tilt Function                 | 180°      |
| Hydraulic Rotation            | 180°      |
| Suction cups                  | 4 X 16"   |
| Batteries                     | 2 X150 AH |
|                               |           |