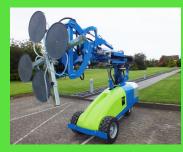

# Don't break your back - or the glass!

- Lifts 1730 lbs
- · Safer than manual handling
- Self propelled
- Improve job efficiency and work environment
- · Access narrow doorways, elevators and balconies
- Twin wheels for rough terrain operations
- Lifts all airtight materials (glass, granite, concrete, steel, tile, fire doors, etc.